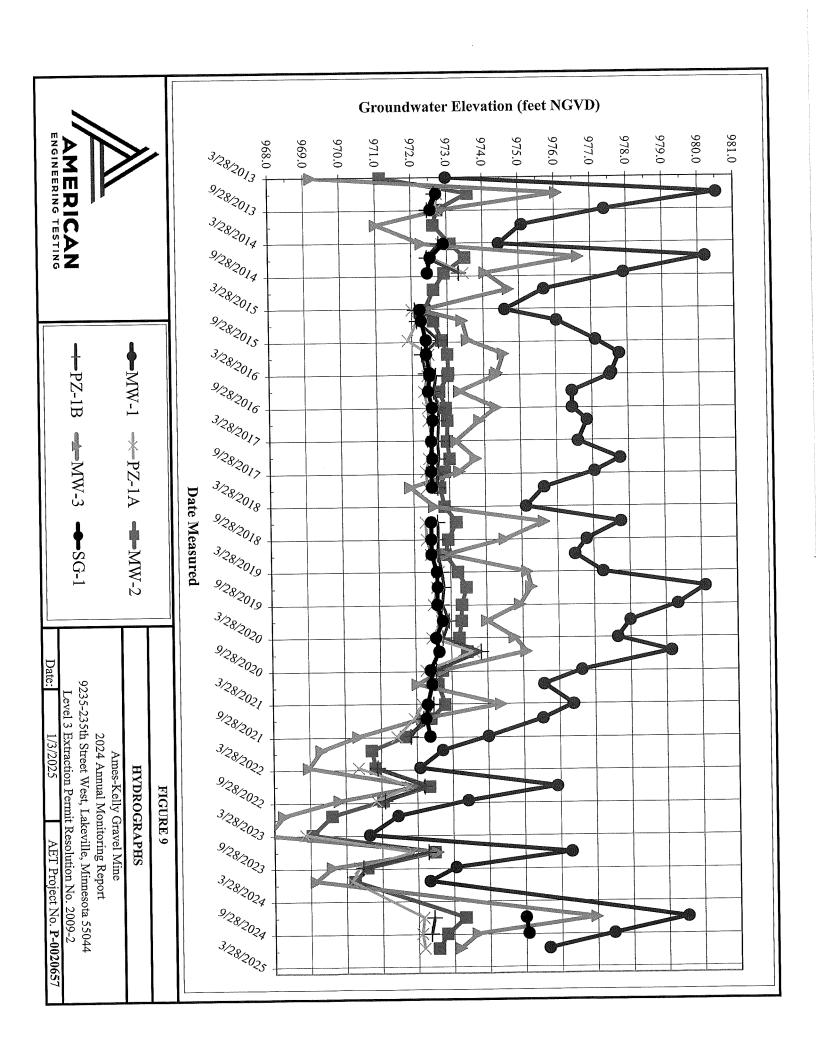

In summary, we collected three sets of groundwater elevations and performed three sets of water chemistry field measurements, which included pH, specific conductance, and temperature. We also collected one set of groundwater samples that were analyzed for diesel range organics (DRO) in December 2024. Based on our findings, we recommend the continuation of monitoring and sampling in 2025 in accordance with the Monitoring Plan approved for this permit and as specified in the Recommendations section of this report. We appreciate the opportunity to assist you on this project. If you have questions regarding the information in this report, or if we can be of additional service, please contact me.