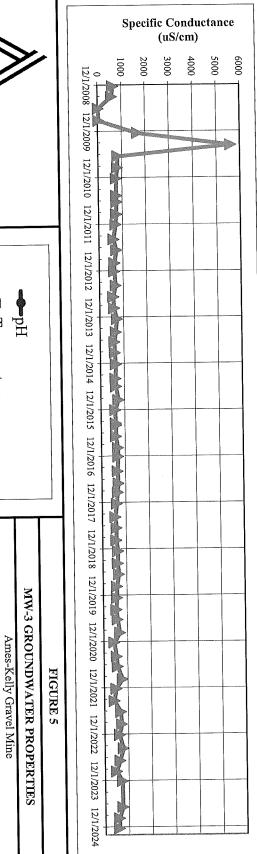

In summary, we collected three sets of groundwater elevations and performed three sets of water chemistry field measurements, which included pH, specific conductance, and temperature. We also collected one set of groundwater samples that were analyzed for diesel range organics (DRO) in December 2024. Based on our findings, we recommend the continuation of monitoring and sampling in 2025 in accordance with the Monitoring Plan approved for this permit and as specified in the Recommendations section of this report. We appreciate the opportunity to assist you on this project. If you have questions regarding the information in this report, or if we can be of additional service, please contact me.