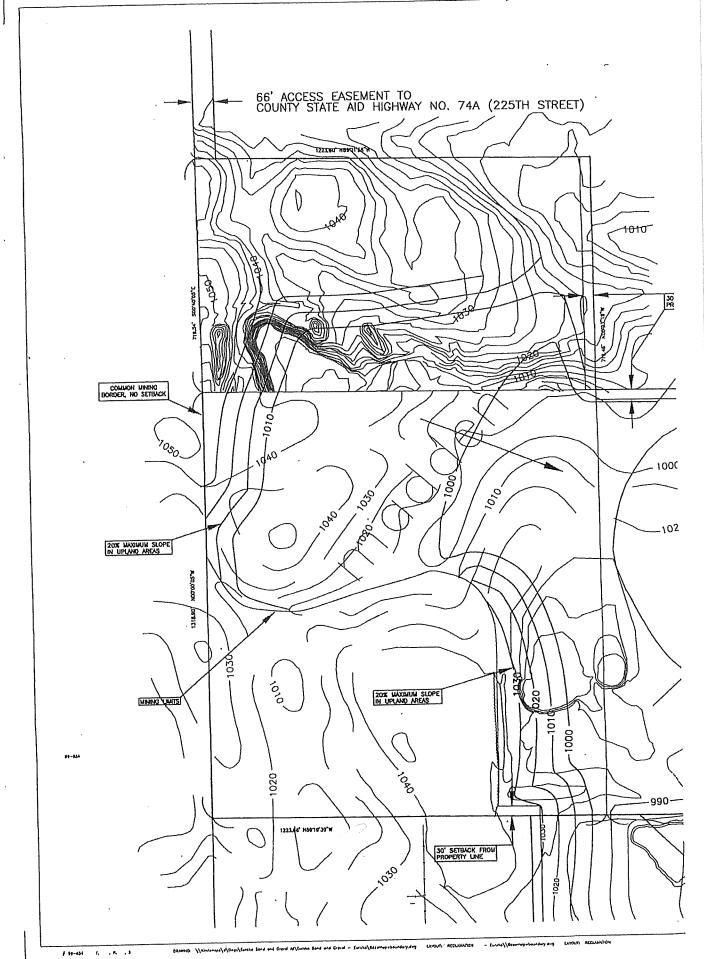

## **CUP/IUP Annual Reviews**

| Dakota Aggregates - Brosseth pit                                                                                                                           | 2023                                                                                                                                                                                                                                 | 2024                                                                                                                                                                                                                                 |
|------------------------------------------------------------------------------------------------------------------------------------------------------------|--------------------------------------------------------------------------------------------------------------------------------------------------------------------------------------------------------------------------------------|--------------------------------------------------------------------------------------------------------------------------------------------------------------------------------------------------------------------------------------|
| Amount of material removed                                                                                                                                 | 202,244.54 cubic yards                                                                                                                                                                                                               | 165,979.69 cubic yards                                                                                                                                                                                                               |
| Amount of material imported from off site                                                                                                                  | None                                                                                                                                                                                                                                 | None                                                                                                                                                                                                                                 |
| Fee submitted                                                                                                                                              | \$1,213.47                                                                                                                                                                                                                           | \$995.88                                                                                                                                                                                                                             |
| Amount of material remaining to be removed                                                                                                                 | 1,149,458 cubic yards. Recaculated reserves based on 35' mining face (5' above water and 30' below) x 20 acres remaining to mine.                                                                                                    |                                                                                                                                                                                                                                      |
| Evidence that bonding and insurance are still in force and effect                                                                                          | On file                                                                                                                                                                                                                              | On file                                                                                                                                                                                                                              |
| Status of permit holder's responses to complaints or violations during the previous year                                                                   | None                                                                                                                                                                                                                                 | None                                                                                                                                                                                                                                 |
| History of permit holder's compliance with the mineral extraction regulations withing the ordinances and other governmental regulations relating to mining | Compliant                                                                                                                                                                                                                            | Compliant                                                                                                                                                                                                                            |
| Status of phasing plan                                                                                                                                     | Mining in phases 3 and 10.                                                                                                                                                                                                           | Mining in phases 2, 3 and 10.                                                                                                                                                                                                        |
| Status of reclamation                                                                                                                                      | North side site access property line, just north of pit access road, is reclaimed and vegetated. East berm is constucted and vegetated. Northwest corner of site abutting the haul road is reclaimed and established with vegetation | North side site access property line, just north of pit access road, is reclaimed and vegetated. East berm is constucted and vegetated. Northwest corner of site abutting the haul road is reclaimed and established with vegetation |
| List of all vehicles and equipment on site                                                                                                                 | loaders, water truck, bobcat,<br>backhoe, portable<br>dredge/dragline and<br>processing equipment                                                                                                                                    | loaders, water truck, bobcat,<br>backhoe, portable dredge/dragline<br>and processing equipment                                                                                                                                       |
| Estimated number of vehicles accessing the facility                                                                                                        | April-December 6-8 employee trips can occur daily. December March/April 2-4 employee trips daily.                                                                                                                                    | April-December 6-8 employee trips can occur daily. December-March/April 2-4 employee trips daily.                                                                                                                                    |
| Report on condition of haul roads that serve or                                                                                                            | Maintained and in good                                                                                                                                                                                                               | Maintained and in good condition                                                                                                                                                                                                     |
| abut the facility                                                                                                                                          | condition                                                                                                                                                                                                                            | Trialitation and in good condition                                                                                                                                                                                                   |
| Status of erosion control measures                                                                                                                         | Maintained and in good condition                                                                                                                                                                                                     | Maintained and in good condition                                                                                                                                                                                                     |
| Any change in ownership and/or operator                                                                                                                    | None                                                                                                                                                                                                                                 | None                                                                                                                                                                                                                                 |
| Other: Amount of acres disturbed?                                                                                                                          | Approximately 20 acres                                                                                                                                                                                                               | Approximately 20 acres                                                                                                                                                                                                               |
| Performance Standards                                                                                                                                      |                                                                                                                                                                                                                                      |                                                                                                                                                                                                                                      |
| Hours of Operation                                                                                                                                         | Compliant                                                                                                                                                                                                                            | Compliant                                                                                                                                                                                                                            |
| Storage of recycled materials                                                                                                                              | Compliant                                                                                                                                                                                                                            | Compliant                                                                                                                                                                                                                            |

| Access, haul route and roadway dust control   | Compliant                                                                                                                                                                                    | Compliant                                                                                                                                                                                    |
|-----------------------------------------------|----------------------------------------------------------------------------------------------------------------------------------------------------------------------------------------------|----------------------------------------------------------------------------------------------------------------------------------------------------------------------------------------------|
| Dust, noise and vibration                     | Compliant                                                                                                                                                                                    | Compliant                                                                                                                                                                                    |
| Groundwater Monitoring Plan                   | Compliant                                                                                                                                                                                    | Compliant                                                                                                                                                                                    |
| Setback exceptions                            | Compliant                                                                                                                                                                                    | Compliant                                                                                                                                                                                    |
| Phasing                                       | Compliant                                                                                                                                                                                    | Compliant                                                                                                                                                                                    |
| Berms                                         | Compliant                                                                                                                                                                                    | Compliant                                                                                                                                                                                    |
| Pit berm                                      | Compliant                                                                                                                                                                                    | Compliant                                                                                                                                                                                    |
| Height outside setback areas                  | Compliant                                                                                                                                                                                    | Compliant                                                                                                                                                                                    |
| Weed conrol                                   | Compliant                                                                                                                                                                                    | Compliant                                                                                                                                                                                    |
| Reclamation                                   | Compliant                                                                                                                                                                                    | Compliant                                                                                                                                                                                    |
| Depth of excavation  Annual Monitoring Report | Compliant. Working on reclamation of two small areas that were slightly over excavated as discussed with mining supertindent.  Submitted                                                     | Complitant. Continuing to work on reclamation of two small areas that were slightly over excavated as discussed with township.  Submitted                                                    |
| Certificate of Liability Insurance            | 9/1/23-9/1/24                                                                                                                                                                                | 9/1/24-9/1/25                                                                                                                                                                                |
| Bond                                          | \$60,000 through 1/20/2025                                                                                                                                                                   | \$60,000 through 1/20/2026                                                                                                                                                                   |
| Permit Documents                              | Application 1/7/2009; Site Plans 2/12/2009; Extraction Plan 2/12/2009; Groundwater Monitoring Work Plan 3/9/2009; Reclamation Plan 2/12/2009; EAW 1/12/2009; Traffic Impact Study 11/4/2008. | Application 1/7/2009; Site Plans 2/12/2009; Extraction Plan 2/12/2009; Groundwater Monitoring Work Plan 3/9/2009; Reclamation Plan 2/12/2009; EAW 1/12/2009; Traffic Impact Study 11/4/2008. |