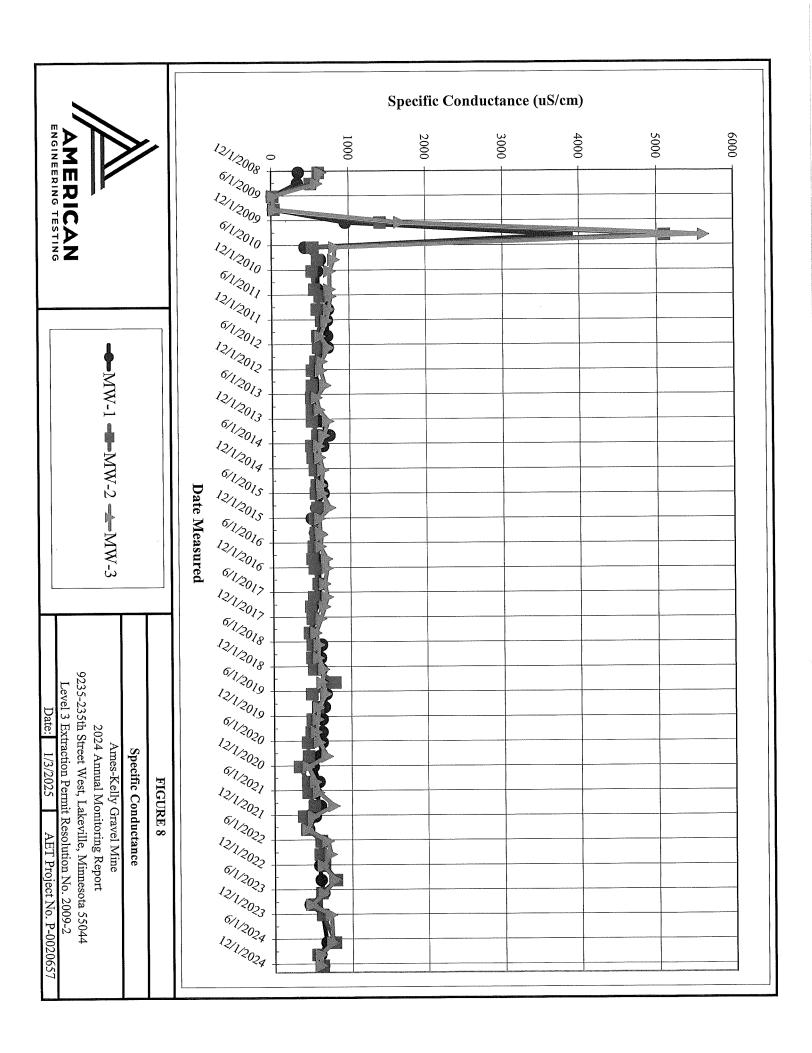

In summary, we collected three sets of groundwater elevations and performed three sets of water chemistry field measurements, which included pH, specific conductance, and temperature. We also collected one set of groundwater samples that were analyzed for diesel range organics (DRO) in December 2024. Based on our findings, we recommend the continuation of monitoring and sampling in 2025 in accordance with the Monitoring Plan approved for this permit and as specified in the Recommendations section of this report. We appreciate the opportunity to assist you on this project. If you have questions regarding the information in this report, or if we can be of additional service, please contact me.