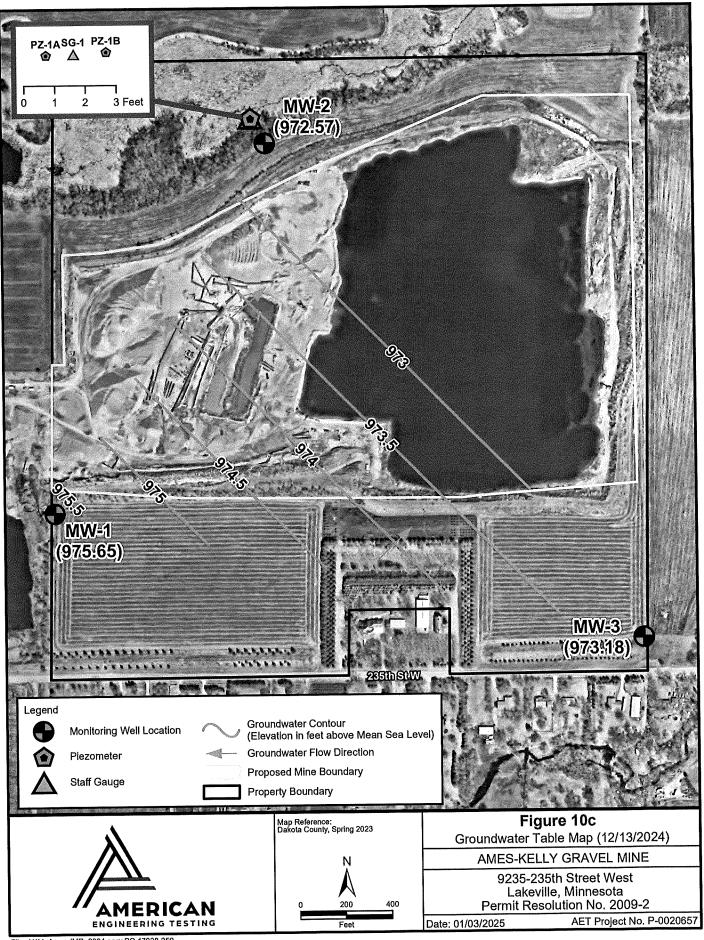

## 2024 ANNUAL MONITORING REPORT

Ames-Kelly Gravel Mine 23334 Dodd Blvd Lakeville, Minnesota

Level 3 Extraction Permit Resolution No. 2009-2

AET Project No. P-0020657

Date:

January 17, 2025

Prepared for:

Dakota Aggregates, LLC 2025 Center Pointe Blvd, Suite 300 Mendota Heights, MN 55120

2023 Annual Monitoring Report

23334 Dodd Blvd Lakeville, Minnesota

AET Project No. P-0020657

Level 3 Extraction Permit Resolution No. 2009-2

Dear Mr. Mettling:

American Engineering Testing, Inc. has prepared this report for the above-referenced project in Lakeville, Minnesota. This report presents the results of the quarterly groundwater monitoring and annual groundwater sampling that AET conducted at the Ames-Kelly gravel mine for Dakota Aggregates, LLC in 2024.

In summary, we collected three sets of groundwater elevations and performed three sets of water chemistry field measurements, which included pH, specific conductance, and temperature. We also collected one set of groundwater samples that were analyzed for diesel range organics (DRO) in December 2024. Based on our findings, we recommend the continuation of monitoring and sampling in 2025 in accordance with the Monitoring Plan approved for this permit and as specified in the Recommendations section of this report. We appreciate the opportunity to assist you on this project. If you have questions regarding the information in this report, or if we can be of additional service, please contact me.