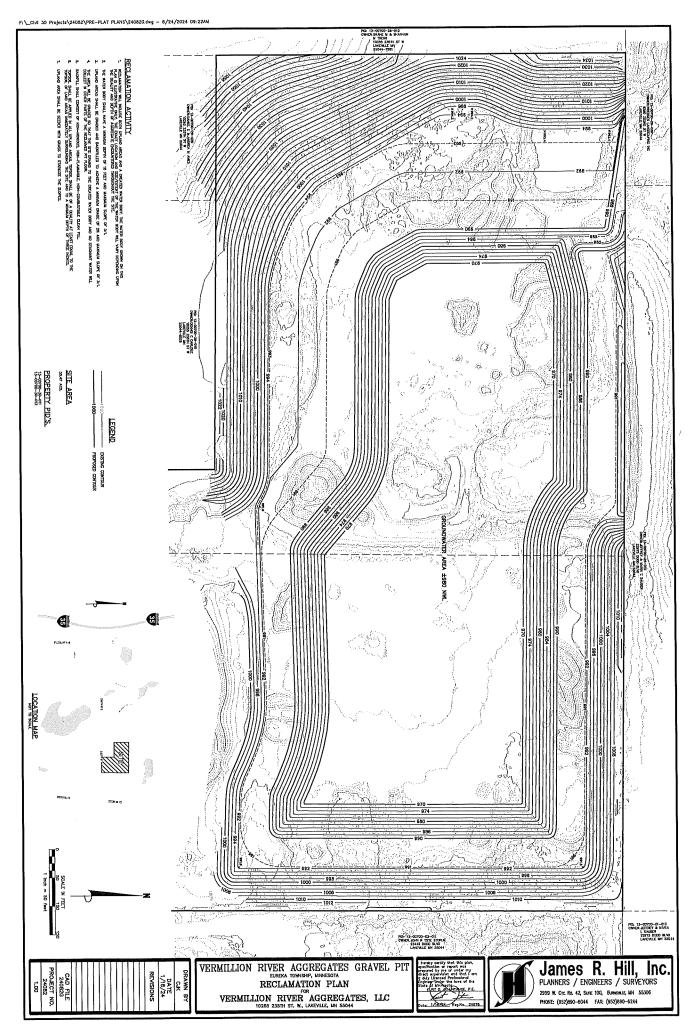

## **CUP/IUP Annual Reviews**

| Dakota Aggregates - Brosseth pit                                                                                                                           | 2023                                                                                                                                                                                                                                 | 2024                                                                                                                                                                                                                                 |
|------------------------------------------------------------------------------------------------------------------------------------------------------------|--------------------------------------------------------------------------------------------------------------------------------------------------------------------------------------------------------------------------------------|--------------------------------------------------------------------------------------------------------------------------------------------------------------------------------------------------------------------------------------|
| Amount of material removed                                                                                                                                 | 202,244.54 cubic yards                                                                                                                                                                                                               | 165,979.69 cubic yards                                                                                                                                                                                                               |
| Amount of material imported from off site                                                                                                                  | None                                                                                                                                                                                                                                 | None                                                                                                                                                                                                                                 |
| Fee submitted                                                                                                                                              | \$1,213.47                                                                                                                                                                                                                           | \$995.88                                                                                                                                                                                                                             |
| Amount of material remaining to be removed                                                                                                                 | 1,149,458 cubic yards. Recaculated reserves based on 35' mining face (5' above water and 30' below) x 20 acres remaining to mine.                                                                                                    |                                                                                                                                                                                                                                      |
| Evidence that bonding and insurance are still in force and effect                                                                                          | On file                                                                                                                                                                                                                              | On file                                                                                                                                                                                                                              |
| Status of permit holder's responses to complaints or violations during the previous year                                                                   | None                                                                                                                                                                                                                                 | None                                                                                                                                                                                                                                 |
| History of permit holder's compliance with the mineral extraction regulations withing the ordinances and other governmental regulations relating to mining | Compliant                                                                                                                                                                                                                            | Compliant                                                                                                                                                                                                                            |
| Status of phasing plan                                                                                                                                     | Mining in phases 3 and 10.                                                                                                                                                                                                           | Mining in phases 2, 3 and 10.                                                                                                                                                                                                        |
| Status of reclamation                                                                                                                                      | North side site access property line, just north of pit access road, is reclaimed and vegetated. East berm is constucted and vegetated. Northwest corner of site abutting the haul road is reclaimed and established with vegetation | North side site access property line, just north of pit access road, is reclaimed and vegetated. East berm is constucted and vegetated. Northwest corner of site abutting the haul road is reclaimed and established with vegetation |
| List of all vehicles and equipment on site                                                                                                                 | loaders, water truck, bobcat,<br>backhoe, portable<br>dredge/dragline and<br>processing equipment                                                                                                                                    | loaders, water truck, bobcat,<br>backhoe, portable dredge/dragline<br>and processing equipment                                                                                                                                       |
| Estimated number of vehicles accessing the facility                                                                                                        | April-December 6-8 employee trips can occur daily. December March/April 2-4 employee trips daily.                                                                                                                                    | April-December 6-8 employee trips can occur daily. December-March/April 2-4 employee trips daily.                                                                                                                                    |
| Report on condition of haul roads that serve or                                                                                                            | Maintained and in good                                                                                                                                                                                                               | Maintained and in good condition                                                                                                                                                                                                     |
| abut the facility                                                                                                                                          | condition                                                                                                                                                                                                                            | Trialitation and in good condition                                                                                                                                                                                                   |
| Status of erosion control measures                                                                                                                         | Maintained and in good condition                                                                                                                                                                                                     | Maintained and in good condition                                                                                                                                                                                                     |
| Any change in ownership and/or operator                                                                                                                    | None                                                                                                                                                                                                                                 | None                                                                                                                                                                                                                                 |
| Other: Amount of acres disturbed?                                                                                                                          | Approximately 20 acres                                                                                                                                                                                                               | Approximately 20 acres                                                                                                                                                                                                               |
| Performance Standards                                                                                                                                      |                                                                                                                                                                                                                                      |                                                                                                                                                                                                                                      |
| Hours of Operation                                                                                                                                         | Compliant                                                                                                                                                                                                                            | Compliant                                                                                                                                                                                                                            |
| Storage of recycled materials                                                                                                                              | Compliant                                                                                                                                                                                                                            | Compliant                                                                                                                                                                                                                            |

| Access, haul route and roadway dust control   | Compliant                                                                                                                                                                                    | Compliant                                                                                                                                                                                    |
|-----------------------------------------------|----------------------------------------------------------------------------------------------------------------------------------------------------------------------------------------------|----------------------------------------------------------------------------------------------------------------------------------------------------------------------------------------------|
| Dust, noise and vibration                     | Compliant                                                                                                                                                                                    | Compliant                                                                                                                                                                                    |
| Groundwater Monitoring Plan                   | Compliant                                                                                                                                                                                    | Compliant                                                                                                                                                                                    |
| Setback exceptions                            | Compliant                                                                                                                                                                                    | Compliant                                                                                                                                                                                    |
| Phasing                                       | Compliant                                                                                                                                                                                    | Compliant                                                                                                                                                                                    |
| Berms                                         | Compliant                                                                                                                                                                                    | Compliant                                                                                                                                                                                    |
| Pit berm                                      | Compliant                                                                                                                                                                                    | Compliant                                                                                                                                                                                    |
| Height outside setback areas                  | Compliant                                                                                                                                                                                    | Compliant                                                                                                                                                                                    |
| Weed conrol                                   | Compliant                                                                                                                                                                                    | Compliant                                                                                                                                                                                    |
| Reclamation                                   | Compliant                                                                                                                                                                                    | Compliant                                                                                                                                                                                    |
| Depth of excavation  Annual Monitoring Report | Compliant. Working on reclamation of two small areas that were slightly over excavated as discussed with mining supertindent.  Submitted                                                     | Complitant. Continuing to work on reclamation of two small areas that were slightly over excavated as discussed with township.  Submitted                                                    |
| Certificate of Liability Insurance            | 9/1/23-9/1/24                                                                                                                                                                                | 9/1/24-9/1/25                                                                                                                                                                                |
| Bond                                          | \$60,000 through 1/20/2025                                                                                                                                                                   | \$60,000 through 1/20/2026                                                                                                                                                                   |
| Permit Documents                              | Application 1/7/2009; Site Plans 2/12/2009; Extraction Plan 2/12/2009; Groundwater Monitoring Work Plan 3/9/2009; Reclamation Plan 2/12/2009; EAW 1/12/2009; Traffic Impact Study 11/4/2008. | Application 1/7/2009; Site Plans 2/12/2009; Extraction Plan 2/12/2009; Groundwater Monitoring Work Plan 3/9/2009; Reclamation Plan 2/12/2009; EAW 1/12/2009; Traffic Impact Study 11/4/2008. |