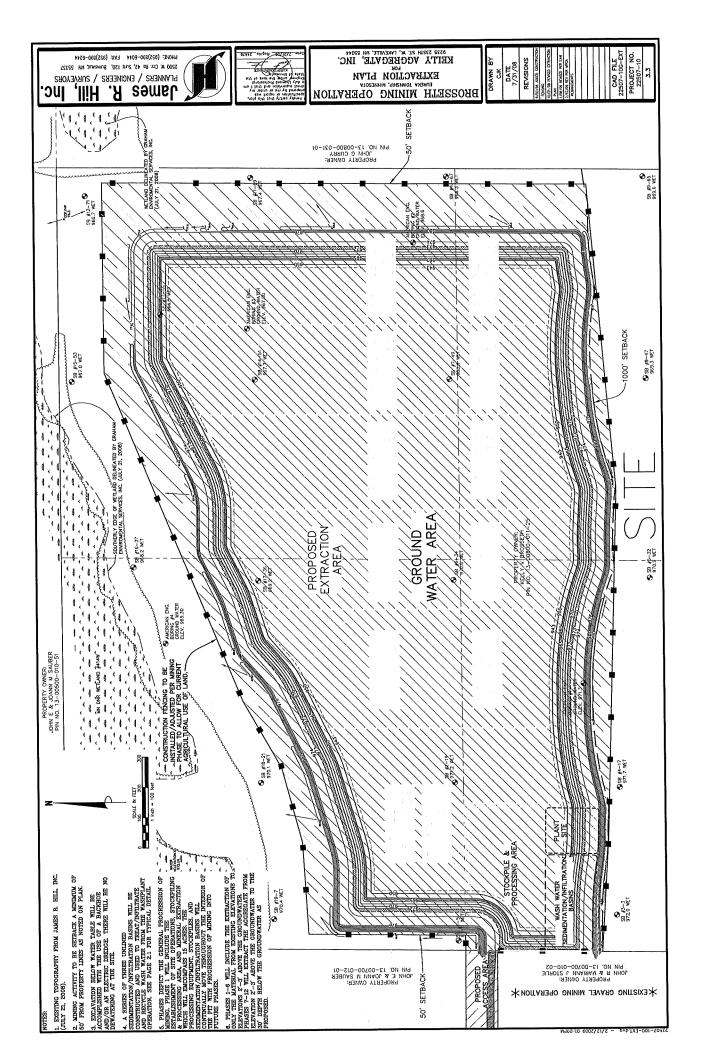

## **CUP/IUP Annual Reviews**

| Dakota Aggregates - Brosseth pit                                                                                                                           | 2023                                                                                                                                                                                                                                 | 2024                                                                                                                                                                                                                                 |
|------------------------------------------------------------------------------------------------------------------------------------------------------------|--------------------------------------------------------------------------------------------------------------------------------------------------------------------------------------------------------------------------------------|--------------------------------------------------------------------------------------------------------------------------------------------------------------------------------------------------------------------------------------|
| Amount of material removed                                                                                                                                 | 202,244.54 cubic yards                                                                                                                                                                                                               | 165,979.69 cubic yards                                                                                                                                                                                                               |
| Amount of material imported from off site                                                                                                                  | None                                                                                                                                                                                                                                 | None                                                                                                                                                                                                                                 |
| Fee submitted                                                                                                                                              | \$1,213.47                                                                                                                                                                                                                           | \$995.88                                                                                                                                                                                                                             |
| Amount of material remaining to be removed                                                                                                                 | 1,149,458 cubic yards. Recaculated reserves based on 35' mining face (5' above water and 30' below) x 20 acres remaining to mine.                                                                                                    |                                                                                                                                                                                                                                      |
| Evidence that bonding and insurance are still in force and effect                                                                                          | On file                                                                                                                                                                                                                              | On file                                                                                                                                                                                                                              |
| Status of permit holder's responses to complaints or violations during the previous year                                                                   | None                                                                                                                                                                                                                                 | None                                                                                                                                                                                                                                 |
| History of permit holder's compliance with the mineral extraction regulations withing the ordinances and other governmental regulations relating to mining | Compliant                                                                                                                                                                                                                            | Compliant                                                                                                                                                                                                                            |
| Status of phasing plan                                                                                                                                     | Mining in phases 3 and 10.                                                                                                                                                                                                           | Mining in phases 2, 3 and 10.                                                                                                                                                                                                        |
| Status of reclamation                                                                                                                                      | North side site access property line, just north of pit access road, is reclaimed and vegetated. East berm is constucted and vegetated. Northwest corner of site abutting the haul road is reclaimed and established with vegetation | North side site access property line, just north of pit access road, is reclaimed and vegetated. East berm is constucted and vegetated. Northwest corner of site abutting the haul road is reclaimed and established with vegetation |
| List of all vehicles and equipment on site                                                                                                                 | loaders, water truck, bobcat,<br>backhoe, portable<br>dredge/dragline and<br>processing equipment                                                                                                                                    | loaders, water truck, bobcat,<br>backhoe, portable dredge/dragline<br>and processing equipment                                                                                                                                       |
| Estimated number of vehicles accessing the facility                                                                                                        | April-December 6-8 employee trips can occur daily. December March/April 2-4 employee trips daily.                                                                                                                                    | April-December 6-8 employee trips can occur daily. December-March/April 2-4 employee trips daily.                                                                                                                                    |
| Report on condition of haul roads that serve or                                                                                                            | Maintained and in good                                                                                                                                                                                                               | Maintained and in good condition                                                                                                                                                                                                     |
| abut the facility                                                                                                                                          | condition                                                                                                                                                                                                                            | Trialitation and in good condition                                                                                                                                                                                                   |
| Status of erosion control measures                                                                                                                         | Maintained and in good condition                                                                                                                                                                                                     | Maintained and in good condition                                                                                                                                                                                                     |
| Any change in ownership and/or operator                                                                                                                    | None                                                                                                                                                                                                                                 | None                                                                                                                                                                                                                                 |
| Other: Amount of acres disturbed?                                                                                                                          | Approximately 20 acres                                                                                                                                                                                                               | Approximately 20 acres                                                                                                                                                                                                               |
| Performance Standards                                                                                                                                      |                                                                                                                                                                                                                                      |                                                                                                                                                                                                                                      |
| Hours of Operation                                                                                                                                         | Compliant                                                                                                                                                                                                                            | Compliant                                                                                                                                                                                                                            |
| Storage of recycled materials                                                                                                                              | Compliant                                                                                                                                                                                                                            | Compliant                                                                                                                                                                                                                            |

| Access, haul route and roadway dust control   | Compliant                                                                                                                                                                                    | Compliant                                                                                                                                                                                    |
|-----------------------------------------------|----------------------------------------------------------------------------------------------------------------------------------------------------------------------------------------------|----------------------------------------------------------------------------------------------------------------------------------------------------------------------------------------------|
| Dust, noise and vibration                     | Compliant                                                                                                                                                                                    | Compliant                                                                                                                                                                                    |
| Groundwater Monitoring Plan                   | Compliant                                                                                                                                                                                    | Compliant                                                                                                                                                                                    |
| Setback exceptions                            | Compliant                                                                                                                                                                                    | Compliant                                                                                                                                                                                    |
| Phasing                                       | Compliant                                                                                                                                                                                    | Compliant                                                                                                                                                                                    |
| Berms                                         | Compliant                                                                                                                                                                                    | Compliant                                                                                                                                                                                    |
| Pit berm                                      | Compliant                                                                                                                                                                                    | Compliant                                                                                                                                                                                    |
| Height outside setback areas                  | Compliant                                                                                                                                                                                    | Compliant                                                                                                                                                                                    |
| Weed conrol                                   | Compliant                                                                                                                                                                                    | Compliant                                                                                                                                                                                    |
| Reclamation                                   | Compliant                                                                                                                                                                                    | Compliant                                                                                                                                                                                    |
| Depth of excavation  Annual Monitoring Report | Compliant. Working on reclamation of two small areas that were slightly over excavated as discussed with mining supertindent.  Submitted                                                     | Complitant. Continuing to work on reclamation of two small areas that were slightly over excavated as discussed with township.  Submitted                                                    |
| Certificate of Liability Insurance            | 9/1/23-9/1/24                                                                                                                                                                                | 9/1/24-9/1/25                                                                                                                                                                                |
| Bond                                          | \$60,000 through 1/20/2025                                                                                                                                                                   | \$60,000 through 1/20/2026                                                                                                                                                                   |
| Permit Documents                              | Application 1/7/2009; Site Plans 2/12/2009; Extraction Plan 2/12/2009; Groundwater Monitoring Work Plan 3/9/2009; Reclamation Plan 2/12/2009; EAW 1/12/2009; Traffic Impact Study 11/4/2008. | Application 1/7/2009; Site Plans 2/12/2009; Extraction Plan 2/12/2009; Groundwater Monitoring Work Plan 3/9/2009; Reclamation Plan 2/12/2009; EAW 1/12/2009; Traffic Impact Study 11/4/2008. |