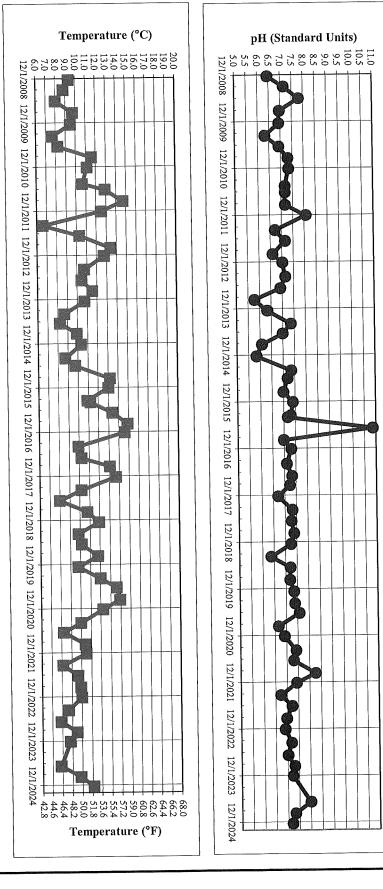

In summary, we collected three sets of groundwater elevations and performed three sets of water chemistry field measurements, which included pH, specific conductance, and temperature. We also collected one set of groundwater samples that were analyzed for diesel range organics (DRO) in December 2024. Based on our findings, we recommend the continuation of monitoring and sampling in 2025 in accordance with the Monitoring Plan approved for this permit and as specified in the Recommendations section of this report. We appreciate the opportunity to assist you on this project. If you have questions regarding the information in this report, or if we can be of additional service, please contact me.