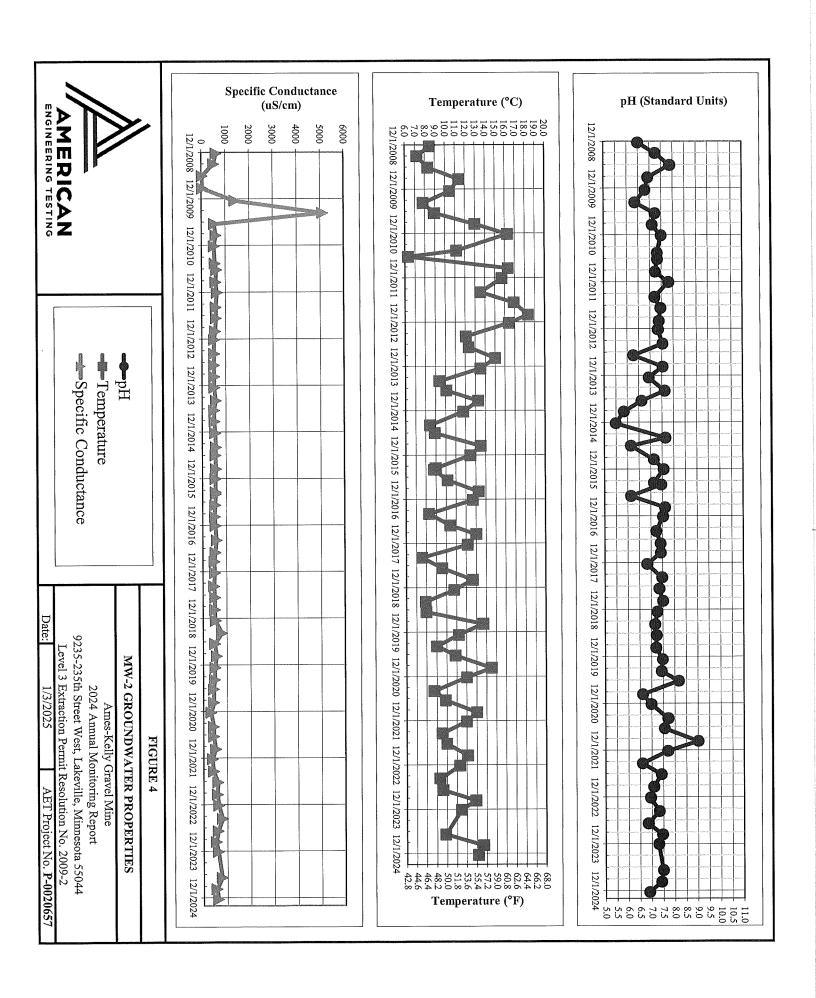

In summary, we collected three sets of groundwater elevations and performed three sets of water chemistry field measurements, which included pH, specific conductance, and temperature. We also collected one set of groundwater samples that were analyzed for diesel range organics (DRO) in December 2024. Based on our findings, we recommend the continuation of monitoring and sampling in 2025 in accordance with the Monitoring Plan approved for this permit and as specified in the Recommendations section of this report. We appreciate the opportunity to assist you on this project. If you have questions regarding the information in this report, or if we can be of additional service, please contact me.