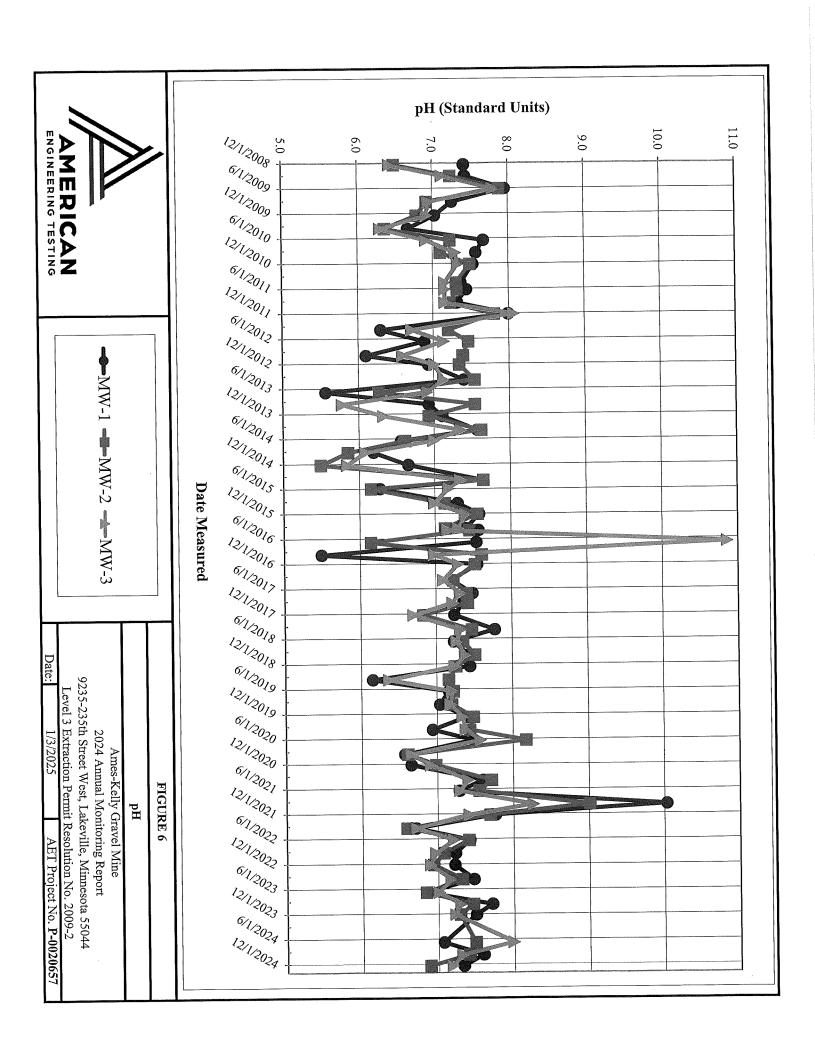

In summary, we collected three sets of groundwater elevations and performed three sets of water chemistry field measurements, which included pH, specific conductance, and temperature. We also collected one set of groundwater samples that were analyzed for diesel range organics (DRO) in December 2024. Based on our findings, we recommend the continuation of monitoring and sampling in 2025 in accordance with the Monitoring Plan approved for this permit and as specified in the Recommendations section of this report. We appreciate the opportunity to assist you on this project. If you have questions regarding the information in this report, or if we can be of additional service, please contact me.