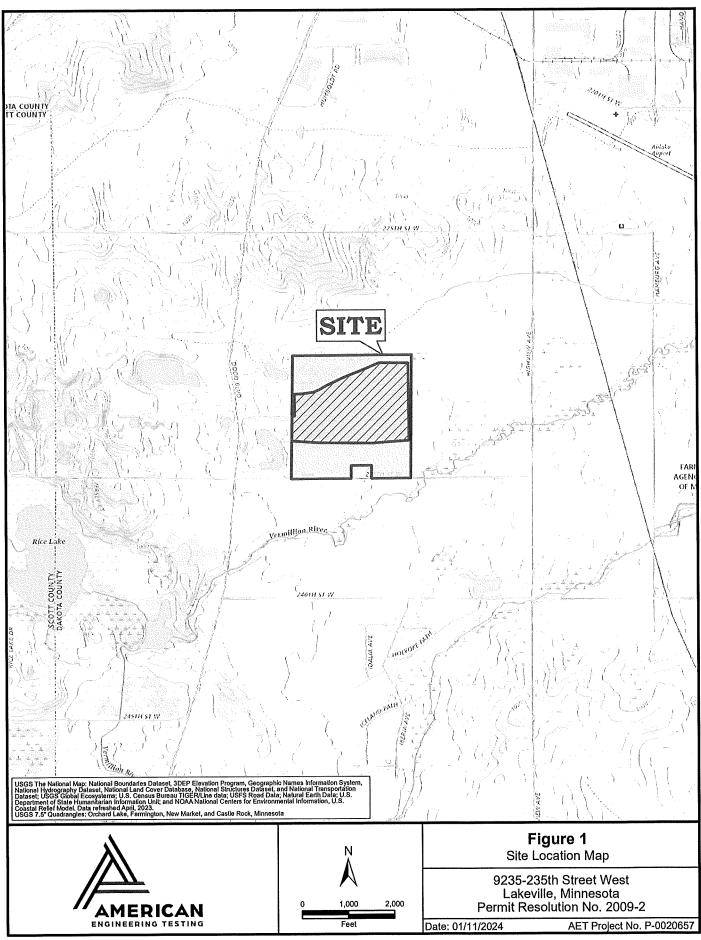

## 2024 ANNUAL MONITORING REPORT

Ames-Kelly Gravel Mine 23334 Dodd Blvd Lakeville, Minnesota

Level 3 Extraction Permit Resolution No. 2009-2

AET Project No. P-0020657

Date:

January 17, 2025

Prepared for:

Dakota Aggregates, LLC 2025 Center Pointe Blvd, Suite 300 Mendota Heights, MN 55120

2023 Annual Monitoring Report

23334 Dodd Blvd Lakeville, Minnesota

AET Project No. P-0020657

Level 3 Extraction Permit Resolution No. 2009-2

Dear Mr. Mettling:

American Engineering Testing, Inc. has prepared this report for the above-referenced project in Lakeville, Minnesota. This report presents the results of the quarterly groundwater monitoring and annual groundwater sampling that AET conducted at the Ames-Kelly gravel mine for Dakota Aggregates, LLC in 2024.