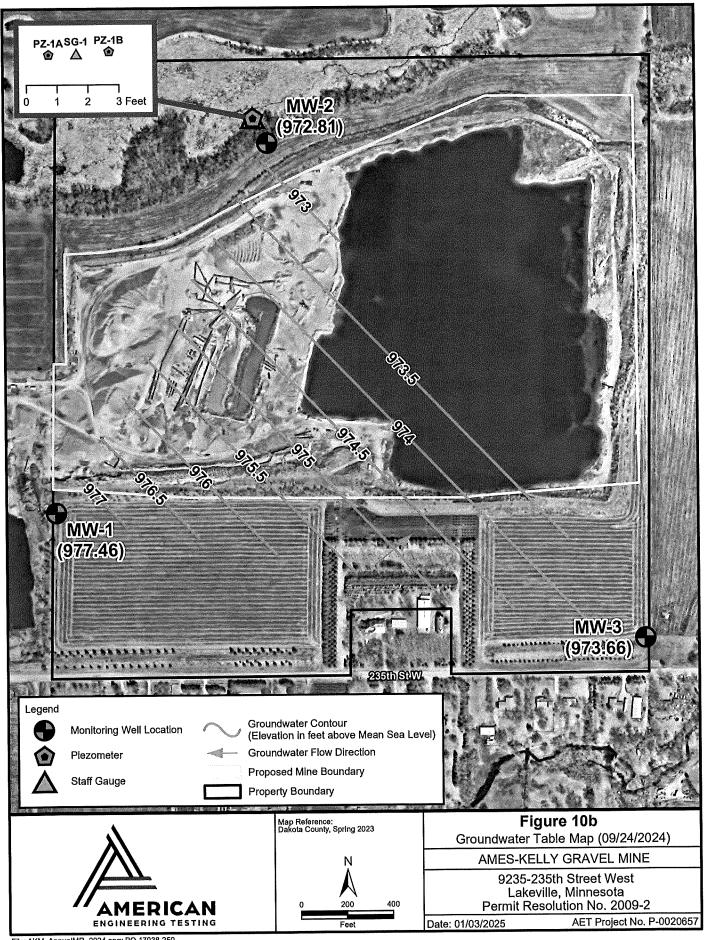

## 2024 ANNUAL MONITORING REPORT

Ames-Kelly Gravel Mine 23334 Dodd Blvd Lakeville, Minnesota

Level 3 Extraction Permit Resolution No. 2009-2

AET Project No. P-0020657

Date:

January 17, 2025

Prepared for:

Dakota Aggregates, LLC 2025 Center Pointe Blvd, Suite 300 Mendota Heights, MN 55120

2023 Annual Monitoring Report

23334 Dodd Blvd Lakeville, Minnesota

AET Project No. P-0020657

Level 3 Extraction Permit Resolution No. 2009-2

Dear Mr. Mettling:

American Engineering Testing, Inc. has prepared this report for the above-referenced project in Lakeville, Minnesota. This report presents the results of the quarterly groundwater monitoring and annual groundwater sampling that AET conducted at the Ames-Kelly gravel mine for Dakota Aggregates, LLC in 2024.

In summary, we collected three sets of groundwater elevations and performed three sets of water chemistry field measurements, which included pH, specific conductance, and temperature. We also collected one set of groundwater samples that were analyzed for diesel range organics (DRO) in December 2024. Based on our findings, we recommend the continuation of monitoring and sampling in 2025 in accordance with the Monitoring Plan approved for this permit and as specified in the Recommendations section of this report. We appreciate the opportunity to assist you on this project. If you have questions regarding the information in this report, or if we can be of additional service, please contact me.