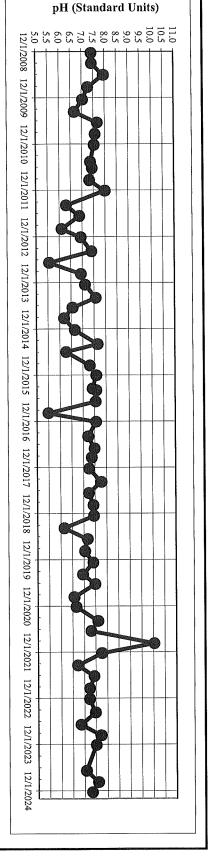

In summary, we collected three sets of groundwater elevations and performed three sets of water chemistry field measurements, which included pH, specific conductance, and temperature. We also collected one set of groundwater samples that were analyzed for diesel range organics (DRO) in December 2024. Based on our findings, we recommend the continuation of monitoring and sampling in 2025 in accordance with the Monitoring Plan approved for this permit and as specified in the Recommendations section of this report. We appreciate the opportunity to assist you on this project. If you have questions regarding the information in this report, or if we can be of additional service, please contact me.