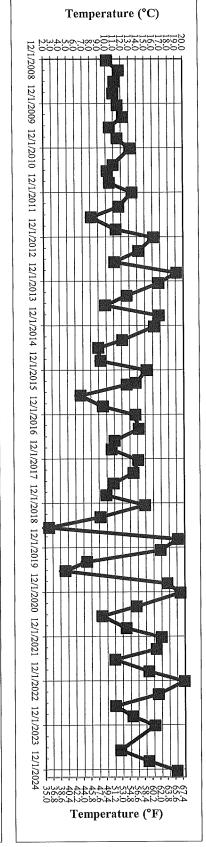

In summary, we collected three sets of groundwater elevations and performed three sets of water chemistry field measurements, which included pH, specific conductance, and temperature. We also collected one set of groundwater samples that were analyzed for diesel range organics (DRO) in December 2024. Based on our findings, we recommend the continuation of monitoring and sampling in 2025 in accordance with the Monitoring Plan approved for this permit and as specified in the Recommendations section of this report. We appreciate the opportunity to assist you on this project. If you have questions regarding the information in this report, or if we can be of additional service, please contact me.