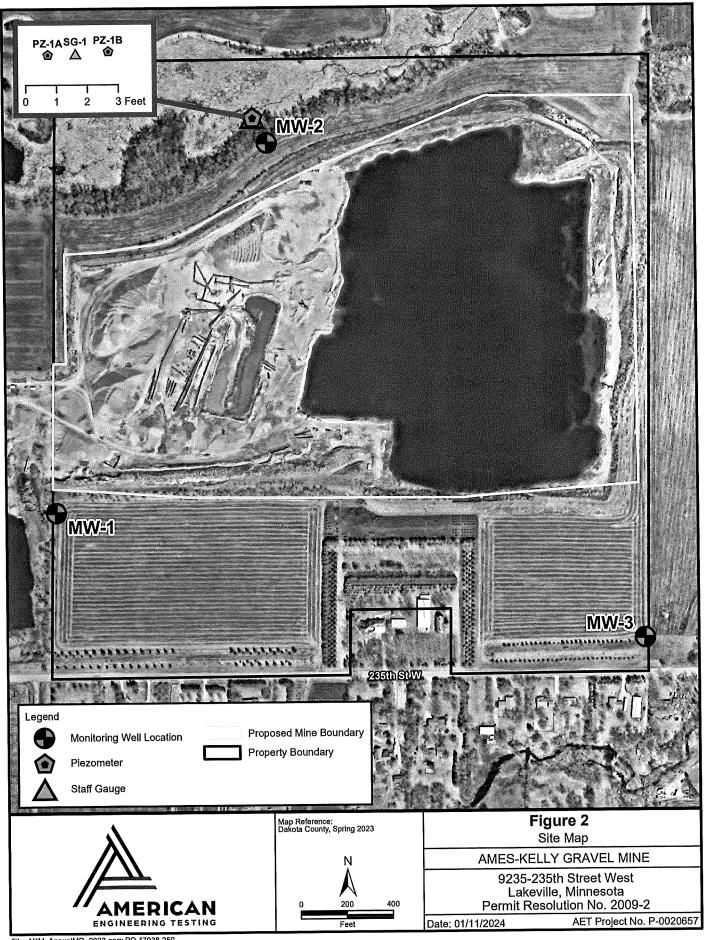

## 2024 ANNUAL MONITORING REPORT

Ames-Kelly Gravel Mine 23334 Dodd Blvd Lakeville, Minnesota

Level 3 Extraction Permit Resolution No. 2009-2

AET Project No. P-0020657

Date:

January 17, 2025

Prepared for:

Dakota Aggregates, LLC 2025 Center Pointe Blvd, Suite 300 Mendota Heights, MN 55120

2023 Annual Monitoring Report

23334 Dodd Blvd Lakeville, Minnesota

AET Project No. P-0020657

Level 3 Extraction Permit Resolution No. 2009-2

Dear Mr. Mettling:

American Engineering Testing, Inc. has prepared this report for the above-referenced project in Lakeville, Minnesota. This report presents the results of the quarterly groundwater monitoring and annual groundwater sampling that AET conducted at the Ames-Kelly gravel mine for Dakota Aggregates, LLC in 2024.