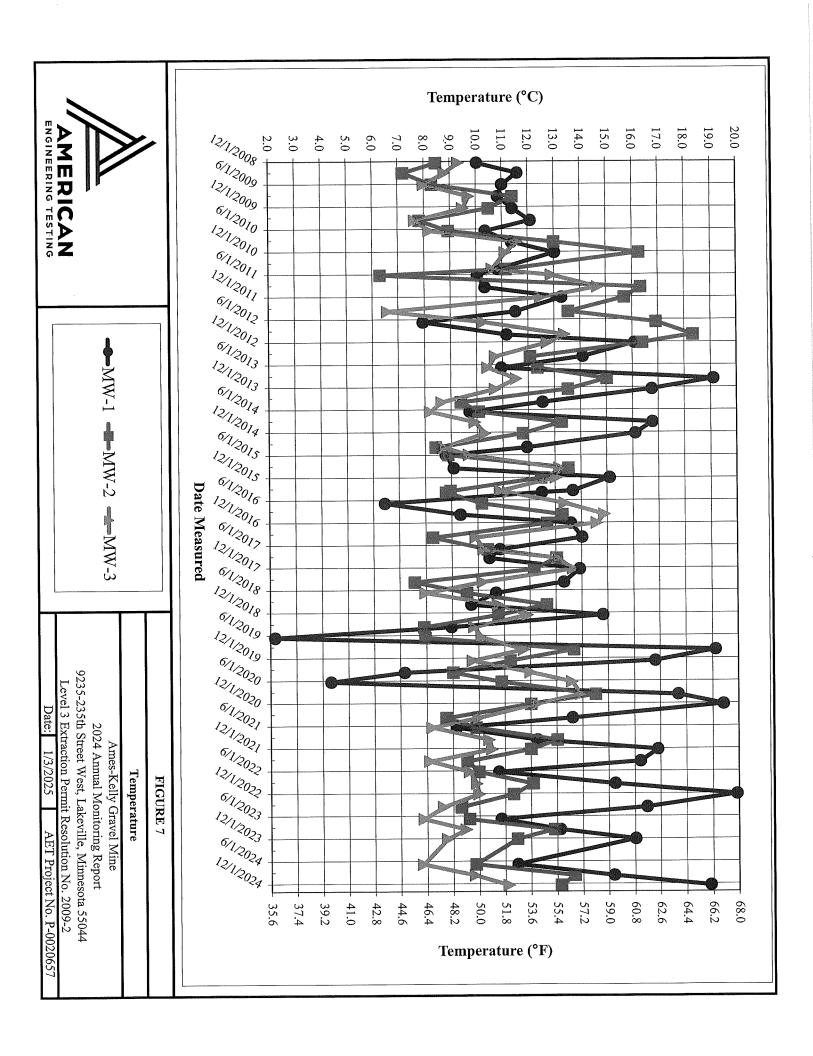

In summary, we collected three sets of groundwater elevations and performed three sets of water chemistry field measurements, which included pH, specific conductance, and temperature. We also collected one set of groundwater samples that were analyzed for diesel range organics (DRO) in December 2024. Based on our findings, we recommend the continuation of monitoring and sampling in 2025 in accordance with the Monitoring Plan approved for this permit and as specified in the Recommendations section of this report. We appreciate the opportunity to assist you on this project. If you have questions regarding the information in this report, or if we can be of additional service, please contact me.