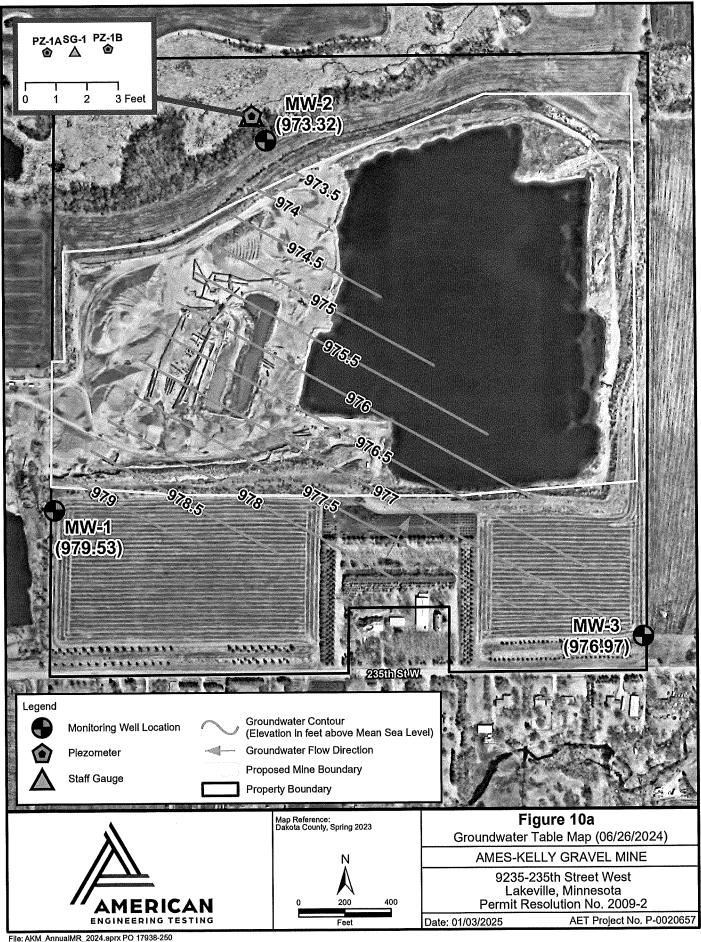

## 2024 ANNUAL MONITORING REPORT

Ames-Kelly Gravel Mine 23334 Dodd Blvd Lakeville, Minnesota

Level 3 Extraction Permit Resolution No. 2009-2

AET Project No. P-0020657

Date:

January 17, 2025

Prepared for:

Dakota Aggregates, LLC 2025 Center Pointe Blvd, Suite 300 Mendota Heights, MN 55120

2023 Annual Monitoring Report

23334 Dodd Blvd Lakeville, Minnesota

AET Project No. P-0020657

Level 3 Extraction Permit Resolution No. 2009-2

Dear Mr. Mettling:

American Engineering Testing, Inc. has prepared this report for the above-referenced project in Lakeville, Minnesota. This report presents the results of the quarterly groundwater monitoring and annual groundwater sampling that AET conducted at the Ames-Kelly gravel mine for Dakota Aggregates, LLC in 2024.

In summary, we collected three sets of groundwater elevations and performed three sets of water chemistry field measurements, which included pH, specific conductance, and temperature. We also collected one set of groundwater samples that were analyzed for diesel range organics (DRO) in December 2024. Based on our findings, we recommend the continuation of monitoring and sampling in 2025 in accordance with the Monitoring Plan approved for this permit and as specified in the Recommendations section of this report. We appreciate the opportunity to assist you on this project. If you have questions regarding the information in this report, or if we can be of additional service, please contact me.