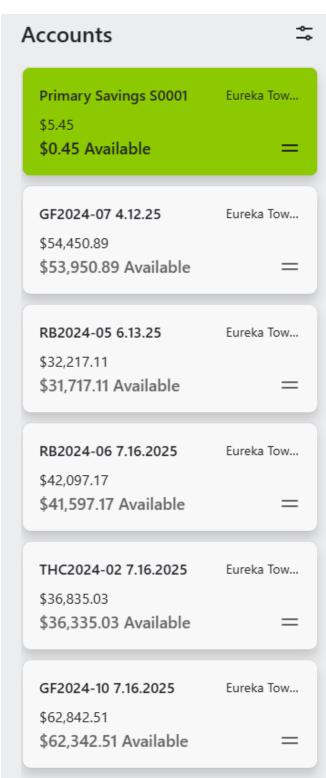

# Alerts

| CD is approaching maturity Your CD is will mature on 2025-03-04. Sent Feb 13, 2025 |                 |          |
|------------------------------------------------------------------------------------|-----------------|----------|
|                                                                                    | ✓ Mark as read  |          |
| Accounts                                                                           |                 |          |
| <u>9 MONTH CD</u>                                                                  | Current balance |          |
| XXXXXXX652                                                                         | \$159,591.89    | Recent 🗸 |
| <u>6 MONTH CD</u>                                                                  | Current balance |          |
| XXXXXXX557                                                                         | \$32,202.22     | Recent 🗸 |
| <u>6 MONTH CD 1300310161</u>                                                       | Current balance |          |
| XXXXXXX161                                                                         | \$26,304.81     | Recent 🗸 |